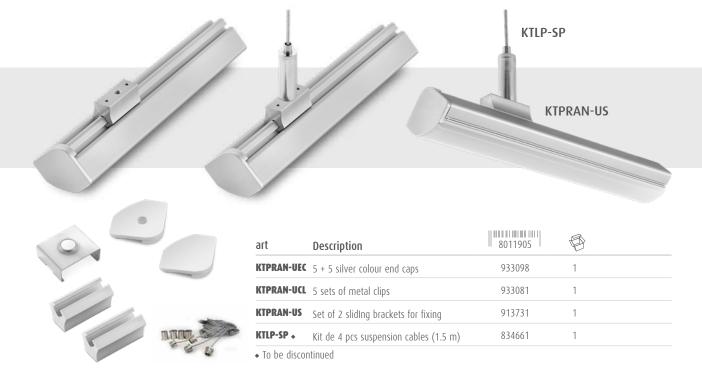

# **ACCESSORIES INCLUDED**

Every 2 metre bar is complete with 1 set of end caps (with and without holes) and 1 set of mounting clips.

Surface. Equipped with a compartment to pass cables through.\*

Cutting Universal and Essential profiles to size\*:

fixed cost of piece work

\* This profile can be suspension mounted by using the steel slides and suspension cable kit that are available with a separate code. The slides can also act as blocks to join two adjacent profiles.