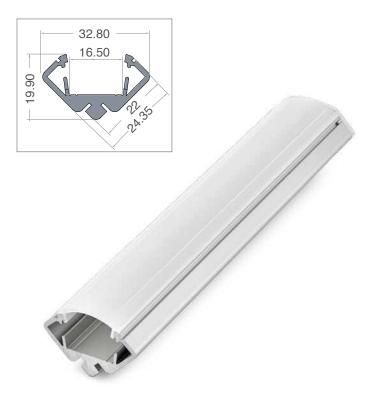

# PRAN-U CORNER PROFILE

## **CHARACTERISTICS**

Aluminium profile for surface or suspension installation with special brackets and cables. Houses both IP20 and IP68 strips up to 18 mm in width. Equipped with a compartment to accommodate cables.

### **MATERIALS**

6063 Aluminium profile with a white PC screen.

# **ACCESSORIES INCLUDED**

Every 2 metre bar is complete with 1 set of end caps (with and without holes) and 1 set of mounting clips.

Surface. Equipped with a compartment to pass cables through.\*